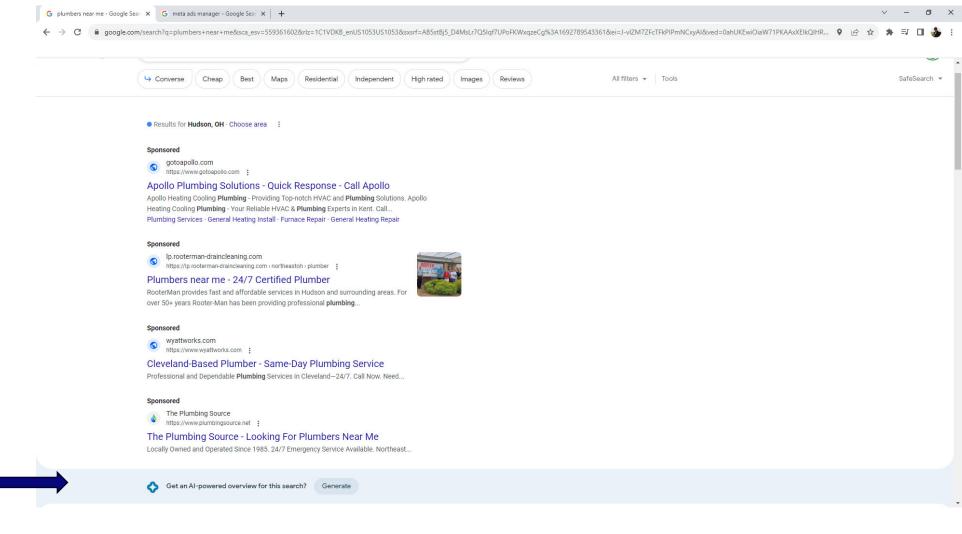

### Google SGE can monopolize a significant amount of screen real estate.

- Google would significantly impact their ad revenue if they launched SGE as it is today.
- When 1 ad is shown above the SGE panel it is highly aligned with search intent. Search for "Nike," see a Nike ad above SGE. With a brand name that is also a non-branded term, Repipe Specialists may not easily win this 1-ad position.
- Relying on a high paid position will be more crucial.

Ads can still appear above the SGE panel.

Multiple ads can appear above the SGE panel with a "Generate" button to create the generative content.

Collapsed SGE panel

With multiple ad + the expanded SGE panel, organic content is far down the page.