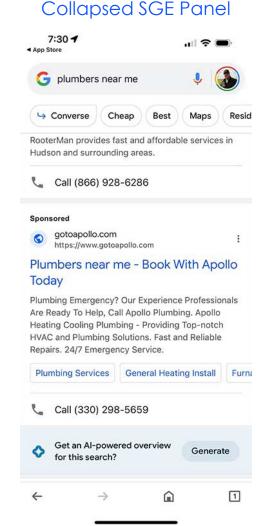

Ads can still appear above the SGE panel.

Multiple ads can appear above the SGE panel with a "Generate" button to create the generative content.

Collapsed SGE panel

With multiple ad + the expanded SGE panel, organic content is far down the page.

## Example - Mobile

The impact on screen real estate is more significant on mobile.

#### **SGE Panel**