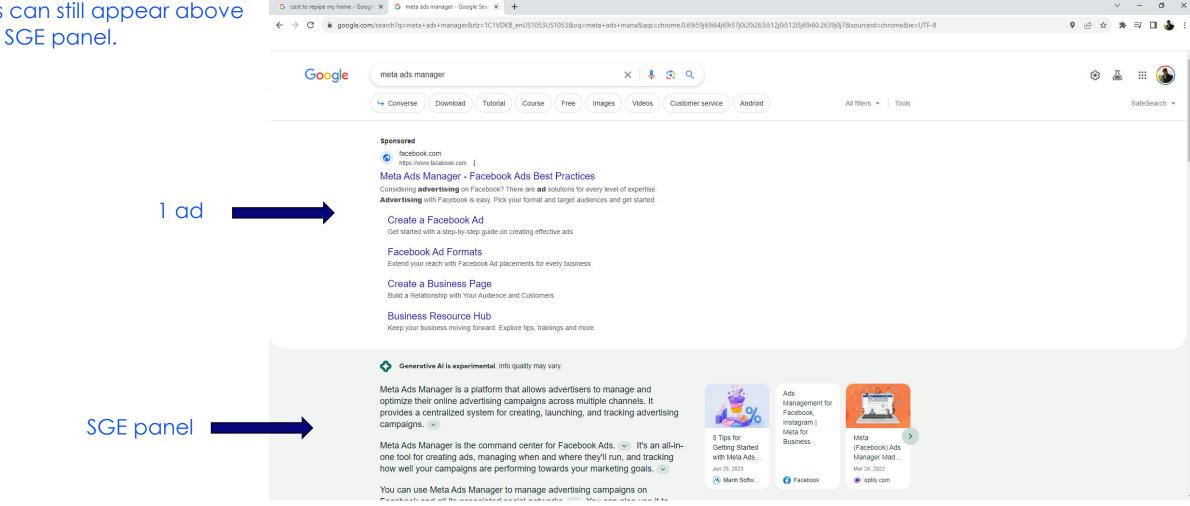

Ads can still appear above the SGE panel.

Multiple ads can appear above the SGE panel with a "Generate" button to create the generative content.

Collapsed SGE panel

With multiple ad + the expanded SGE panel, organic content is far down the page.