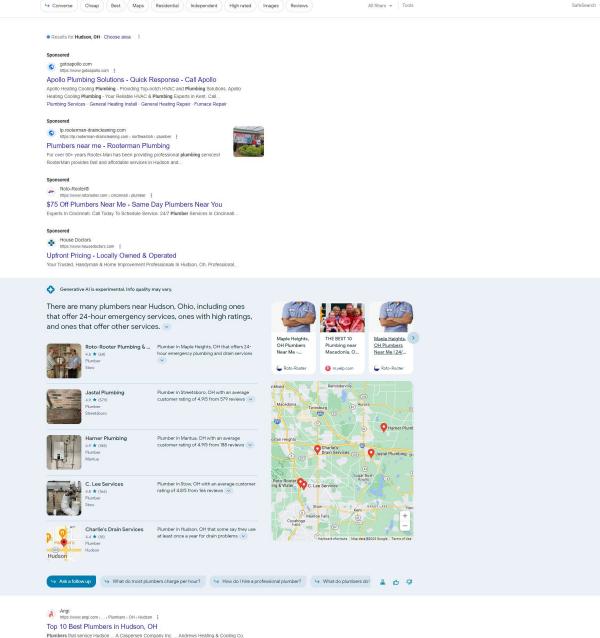

#### Google is moving this feature from Labs to Search fairly quickly.

ChatGPT's integration with Bing creates pressure.

Local searches can show a 5-pack vs a 3-pack within SGE, highlighting Google's increasing focus on local.

 Our local and local mobile execution must be flawless and bestin-class.