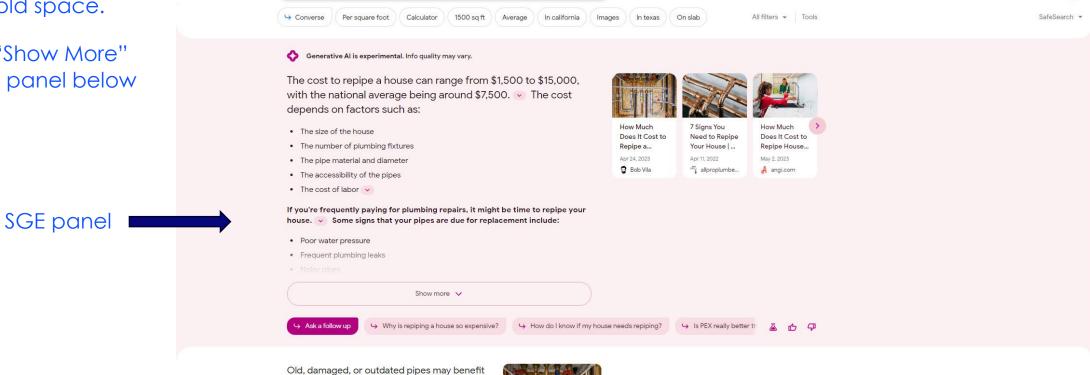

Google

If the SGE panel is shown at the top of the page it occupies almost all the above-the-fold space.

Clicking on "Show More" expands the panel below the fold.

× 🌷 🙃 🔍

🗧 ightarrow C 🔒 google.com/search?q=cost+to+repipe+my+home&sca\_esv=559361602&rtz=1C1VDKB\_enUS1053&sxsrf=AB5stBhtF2-PrmzzTJrkpVdpjRw8JmnPxg%3A1692789376138&ei=gOrlZLKECPybptQPieya4Ag&ved=0ahUKEwiyxMbr0\_KAAxX8jY... 👂 🖻 🌣 🖈 🗊 🔲 🎄